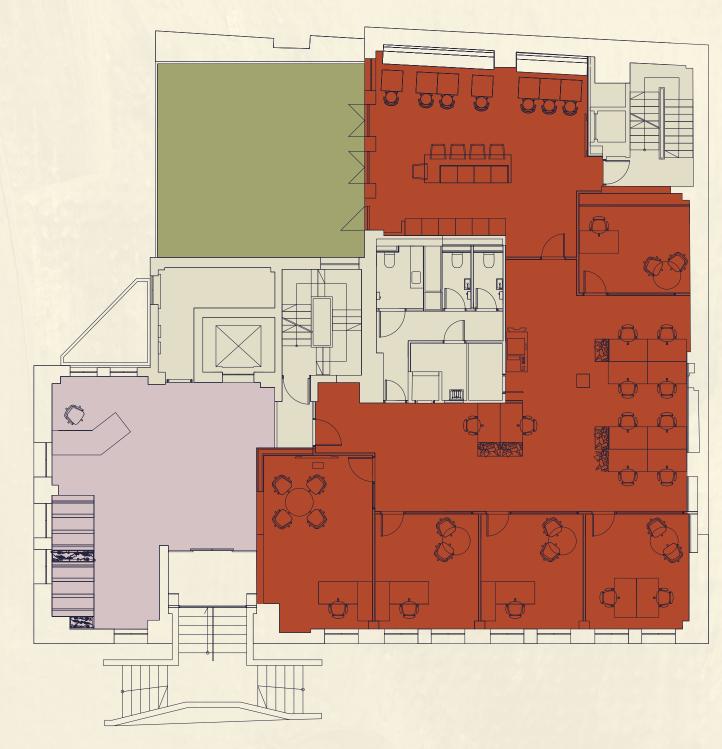

## FIRST FLOOR 3,147 SQ FT / 292.4 SQ M

Workstations Zoom booths

44 6 person meeting room 8 person

meeting room

Teapoint / 01 breakout area

01

SECOND FLOOR 2,440 SQ FT / 226.7 SQ M

Workstations

28 6 person meeting room 8 person meeting room 01

Teapoint / 01 breakout area 01 Workstations

THIRD FLOOR

28 4 person meeting room

6 person

meeting room

2,159 SQ FT / 200.6 SQ M

Teapoint /

01 breakout area

01

HARCOURT STREET

HARCOURT STREET

Office Meeting room Core Additional desk positions

HARCOURT STREET

Floorplans not to scale. Indicative only