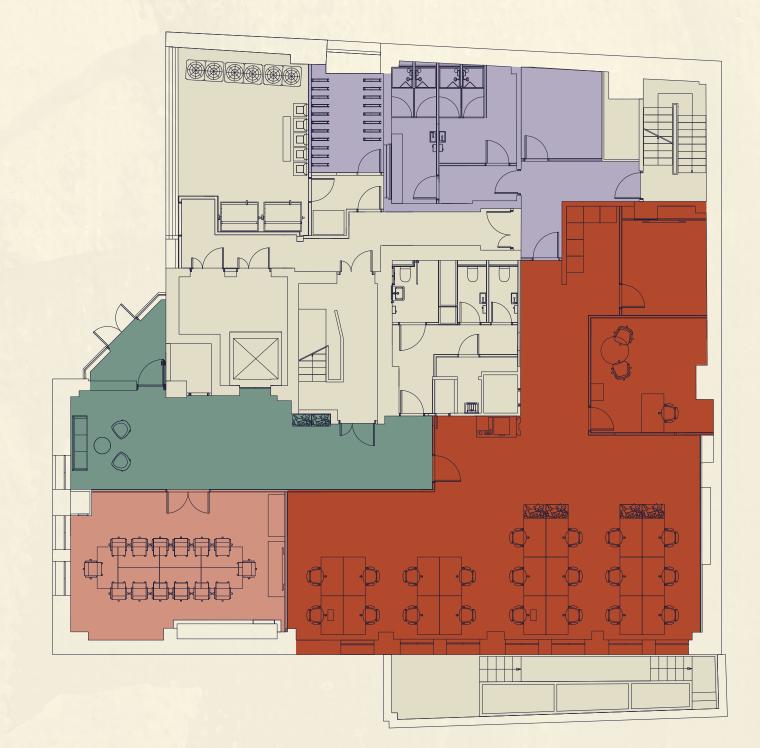

## GROUND FLOOR 2,284 SQ FT / 212.2 SQ M

| Workstations    | 10 | Reception area | 0 |
|-----------------|----|----------------|---|
| Private offices | 05 | Terrace        | 0 |

Teapoint / breakout area

HARCOURT STREET

HARCOURT STREET

Office Communal boardroom Reception Communal lobby End-of-journey facilities Terrace Core